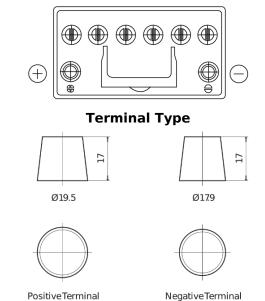

Cars** 

## **EFB EL955**







| Part number                    | EL955         |
|--------------------------------|---------------|
| Technology                     | EFB           |
| EAN/GTIN                       | 3661024036740 |
| Voltage                        | 12 V          |
| Capacity                       | 95.0 Ah       |
| CCA                            | 800 A         |
| Length                         | 306 mm        |
| Width                          | 173 mm        |
| Height                         | 222 mm        |
| Box size                       | D31           |
| Polarity                       | ETN 1         |
| Terminal Type                  | EN taper post |
| Hold Down                      | Korean B1     |
| Weights (subject of variation) | 21.80 kg      |



**Polarity** 

## Hold Down

Design, features and specifications are subject to change without notice. We disclaim any representation or warranty, express or implied, concerning the data or recommendations, and in no event shall be liable for any loss or damage claimed to have arisen as a result. Some products may not be available in your local market.