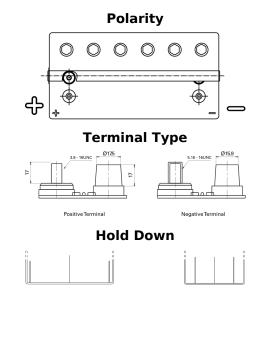

## **Dual AGM EP900**

| Part number                    | EP900             |
|--------------------------------|-------------------|
| Technology                     | AGM               |
| EAN/GTIN                       | 3661024035965     |
| Voltage                        | 12 V              |
| Capacity                       | 100.0 Ah          |
| CCA                            | 800 A             |
| Watt hour                      | 900 Wh            |
| Length                         | 330 mm            |
| Width                          | 173 mm            |
| Height                         | 240 mm            |
| Box size                       | G31               |
| Polarity                       | ETN 1             |
| Terminal Type                  | SAE M 3/8"- 5/16" |
|                                | taper&stud        |
| Hold Down                      | B0                |
| Weights (subject of variation) | 31.00 kg          |