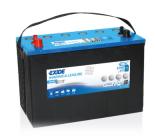

## **Dual AGM EP900**

| Part number                    | EP900             |
|--------------------------------|-------------------|
| Technology                     | AGM               |
| EAN/GTIN                       | 3661024035965     |
| Voltage                        | 12 V              |
| Capacity                       | 100.0 Ah          |
| CCA                            | 800 A             |
| Watt hour                      | 900 Wh            |
| Length                         | 330 mm            |
| Width                          | 173 mm            |
| Height                         | 240 mm            |
| Box size                       | G31               |
| Polarity                       | ETN 1             |
| Terminal Type                  | SAE M 3/8"- 5/16" |
|                                | taper&stud        |
| Hold Down                      | B0                |
| Weights (subject of variation) | 31.00 kg          |