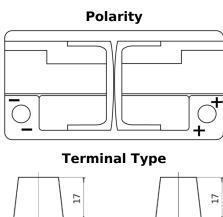

## **Equipment AGM EQ800**

| Part number                    | EQ800         |
|--------------------------------|---------------|
| Technology                     | AGM           |
| EAN/GTIN                       | 3661024037464 |
| Voltage                        | 12 V          |
| Capacity                       | 95.0 Ah       |
| Watt hour                      | 800 Wh        |
| Length                         | 353 mm        |
| Width                          | 175 mm        |
| Height                         | 190 mm        |
| Box size                       | L05           |
| Polarity                       | ETN 0         |
| Terminal Type                  | EN taper post |
| Hold Down                      | B13           |
| Weights (subject of variation) | 26.10 kg      |