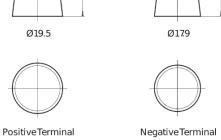

## **Equipment AGM EQ800**

| Part number                    | EQ800         |
|--------------------------------|---------------|
| Technology                     | AGM           |
| EAN/GTIN                       | 3661024037464 |
| Voltage                        | 12 V          |
| Capacity                       | 95.0 Ah       |
| Watt hour                      | 800 Wh        |
| Length                         | 353 mm        |
| Width                          | 175 mm        |
| Height                         | 190 mm        |
| Box size                       | L05           |
| Polarity                       | ETN 0         |
| Terminal Type                  | EN taper post |
| Hold Down                      | B13           |
| Weights (subject of variation) | 26.10 kg      |