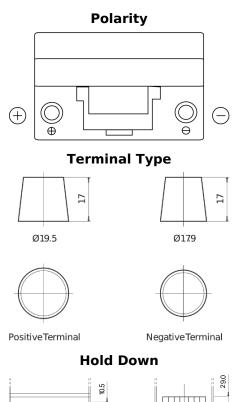

## **Dual ER350**

| Part number         | ER350         |
|---------------------|---------------|
| Technology          | Flooded       |
| EAN/GTIN            | 3661024036009 |
| Voltage             | 12 V          |
| Capacity            | 80.0 Ah       |
| CCA                 | 510 A         |
| Watt hour           | 350 Wh        |
| Length              | 270 mm        |
| Width               | 173 mm        |
| Height              | 222 mm        |
| Box size            | D26           |
| Polarity            | ETN 1         |
| Terminal Type       | EN taper post |
| Hold Down           | Korean B1+B6  |
| Weights (subject of | 17.40 kg      |