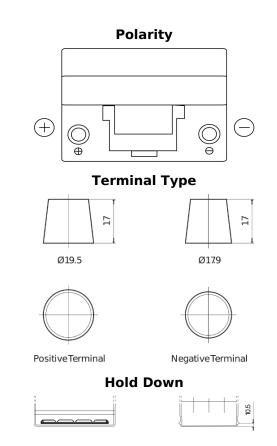

## **Dual ER450**

| Part number                    | ER450         |
|--------------------------------|---------------|
| Technology                     | Flooded       |
| EAN/GTIN                       | 3661024035996 |
| Voltage                        | 12 V          |
| Capacity                       | 95.0 Ah       |
| CCA                            | 650 A         |
| Watt hour                      | 450 Wh        |
| Length                         | 306 mm        |
| Width                          | 173 mm        |
| Height                         | 222 mm        |
| Box size                       | D31           |
| Polarity                       | ETN 1         |
| Terminal Type                  | EN taper post |
| Hold Down                      | Korean B1     |
| Weights (subject of variation) | 21.70 kg      |