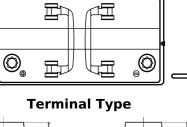

## **Product overview**

Batteries for Marine and Leisure

**Dual ER600** 

| Part number                    | ER600         |                   |
|--------------------------------|---------------|-------------------|
| Technology                     | Flooded       |                   |
| EAN/GTIN                       | 3661024037969 |                   |
| Voltage                        | 12 V          |                   |
| Capacity                       | 120.0 Ah      | டி ∥ <sup>©</sup> |
| CCA                            | 800 A         |                   |
| Length                         | 349 mm        |                   |
| Width                          | 175 mm        |                   |
| Height                         | 285 mm        |                   |
| Box size                       | D03           | Ø19.5             |
| Polarity                       | ETN 1         | 4                 |
| Terminal Type                  | EN taper post |                   |
| Hold Down                      | В0            |                   |
| Weights (subject of variation) | 31.40 kg      | PositiveTer       |
|                                |               |                   |