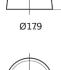

## **Product overview**

Batteries for Marine and Leisure

**Dual ER600** 

| Part number                    | ER600         |                   |
|--------------------------------|---------------|-------------------|
| Technology                     | Flooded       |                   |
| EAN/GTIN                       | 3661024037969 |                   |
| Voltage                        | 12 V          |                   |
| Capacity                       | 120.0 Ah      | டி ∥ <sup>©</sup> |
| CCA                            | 800 A         |                   |
| Length                         | 349 mm        |                   |
| Width                          | 175 mm        |                   |
| Height                         | 285 mm        |                   |
| Box size                       | D03           | Ø19.5             |
| Polarity                       | ETN 1         | 4                 |
| Terminal Type                  | EN taper post |                   |
| Hold Down                      | В0            |                   |
| Weights (subject of variation) | 31.40 kg      | PositiveTer       |
|                                |               |                   |