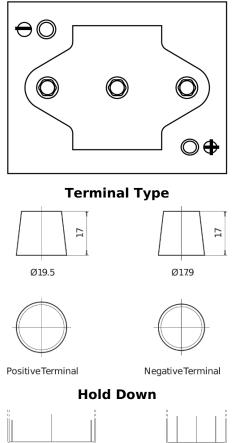

## **Equipment GEL ES1000-6**

| Part number                    | ES1000-6      |
|--------------------------------|---------------|
| Technology                     | GEL           |
| EAN/GTIN                       | 3661024035811 |
| Voltage                        | 6 V           |
| Capacity                       | 195.0 Ah      |
| Watt hour                      | 1000 Wh       |
| Length                         | 244 mm        |
| Width                          | 190 mm        |
| Height                         | 275 mm        |
| Box size                       | GC2           |
| Polarity                       | ETN 0         |
| Terminal Type                  | EN taper post |
| Hold Down                      | B0            |
| Weights (subject of variation) | 28.00 kg      |