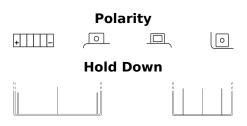

## AGM MC (Dry) ETX16-BS

| Part number                    | ETX16-BS      |
|--------------------------------|---------------|
| Technology                     | AGM           |
| EAN/GTIN                       | 3661024033879 |
| Voltage                        | 12 V          |
| Capacity                       | 14.0 Ah       |
| CCA                            | 215 A         |
| Length                         | 150 mm        |
| Width                          | 90 mm         |
| Height                         | 160 mm        |
| Box size                       | C57           |
| Polarity                       | ETN 1         |
| Terminal Type                  | M04           |
| Hold Down                      | B0            |
| Weights (subject of variation) | 5.10 kg       |
|                                |               |