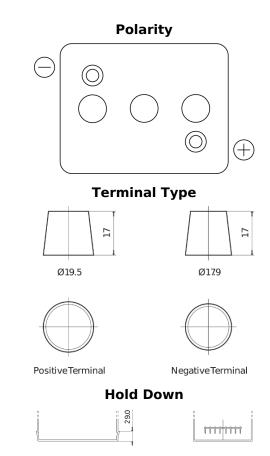

## **Product overview**

Batteries for Marine and Leisure

| Part number                    | EU77-6        |
|--------------------------------|---------------|
| Technology                     | Flooded       |
| EAN/GTIN                       | 3661024036177 |
| Voltage                        | 6 V           |
| Capacity                       | 77.0 Ah       |
| CCA                            | 650 A         |
| Length                         | 215 mm        |
| Width                          | 169 mm        |
| Height                         | 184 mm        |
| Box size                       | H02           |
| Polarity                       | ETN 0         |
| Terminal Type                  | EN taper post |
| Hold Down                      | B6            |
| Weights (subject of variation) | 11.10 kg      |