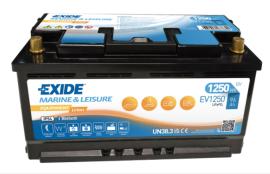

## **Equipment Li-Ion EV1250S**

| Part number                    | EV1250S       |
|--------------------------------|---------------|
| Technology                     | Li-lon        |
| EAN/GTIN                       | 3661024038027 |
| Voltage                        | 12 V          |
| Capacity                       | 96.0 Ah       |
| Watt hour                      | 1250 Wh       |
| Length                         | 355 mm        |
| Width                          | 176 mm        |
| Height                         | 190 mm        |
| Box size                       | L05           |
| Polarity                       | ETN 0         |
| Terminal Type                  | EN taper post |
| Hold Down                      | B13           |
| Weights (subject of variation) | 12.60 kg      |