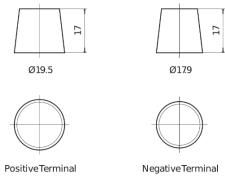

## **Dual EFB EZ600**

| Part number                    | EZ600         |
|--------------------------------|---------------|
| Technology                     | EFB           |
| EAN/GTIN                       | 3661024037488 |
| Voltage                        | 12 V          |
| Capacity                       | 70.0 Ah       |
| CCA                            | 760 A         |
| Watt hour                      | 600 Wh        |
| Length                         | 278 mm        |
| Width                          | 175 mm        |
| Height                         | 190 mm        |
| Box size                       | L03           |
| Polarity                       | ETN 0         |
| Terminal Type                  | EN taper post |
| Hold Down                      | B13           |
| Weights (subject of variation) | 19.30 kg      |

## **Terminal Type**