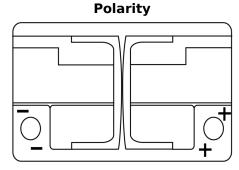

## **Dual EFB EZ600**

| Part number                    | EZ600         |
|--------------------------------|---------------|
| Technology                     | EFB           |
| EAN/GTIN                       | 3661024037488 |
| Voltage                        | 12 V          |
| Capacity                       | 70.0 Ah       |
| CCA                            | 760 A         |
| Watt hour                      | 600 Wh        |
| Length                         | 278 mm        |
| Width                          | 175 mm        |
| Height                         | 190 mm        |
| Box size                       | L03           |
| Polarity                       | ETN 0         |
| Terminal Type                  | EN taper post |
| Hold Down                      | B13           |
| Weights (subject of variation) | 19.30 kg      |