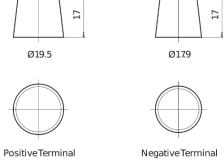

|
|--------------------------------|---------------|
| Technology                     | EFB           |
| EAN/GTIN                       | 3661024037495 |
| Voltage                        | 12 V          |
| Capacity                       | 100.0 Ah      |
| CCA                            | 900 A         |
| Watt hour                      | 850 Wh        |
| Length                         | 353 mm        |
| Width                          | 175 mm        |
| Height                         | 190 mm        |
| Box size                       | L05           |
| Polarity                       | ETN 0         |
| Terminal Type                  | EN taper post |
| Hold Down                      | B13           |
| Weights (subject of variation) | 25.50 kg      |

## Polarity Terminal Type



## **Hold Down**





Design, features and specifications are subject to change without notice. We disclaim any representation or warranty, express or implied, concerning the data or recommendations, and in no event shall be liable for any loss or damage claimed to have arisen as a result. Some products may not be available in your local market.