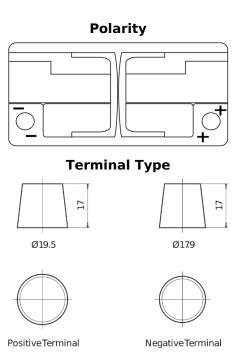

## Formula Xtreme FA1000

| Part number                       | FA1000        |
|-----------------------------------|---------------|
| Technology                        | Flooded       |
| EAN/GTIN                          | 3661024044257 |
| Voltage                           | 12 V          |
| Capacity                          | 100.0 Ah      |
| CCA                               | 900 A         |
| Length                            | 353 mm        |
| Width                             | 175 mm        |
| Height                            | 190 mm        |
| Box size                          | L05           |
| Polarity                          | ETN 0         |
| Terminal Type                     | EN taper post |
| Hold Down                         | B13           |
| Weights (subject of<br>variation) | 22.60 kg      |
| variation,                        |               |