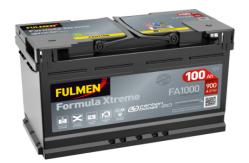

## Formula Xtreme FA1000

| Part number                       | FA1000        |
|-----------------------------------|---------------|
| Technology                        | Flooded       |
| EAN/GTIN                          | 3661024044257 |
| Voltage                           | 12 V          |
| Capacity                          | 100.0 Ah      |
| CCA                               | 900 A         |
| Length                            | 353 mm        |
| Width                             | 175 mm        |
| Height                            | 190 mm        |
| Box size                          | L05           |
| Polarity                          | ETN 0         |
| Terminal Type                     | EN taper post |
| Hold Down                         | B13           |
| Weights (subject of<br>variation) | 22.60 kg      |
| variation,                        |               |