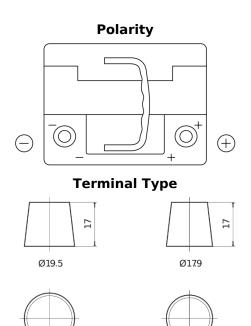

## Formula Xtreme FA472

| Part number                    | FA472         |
|--------------------------------|---------------|
| Technology                     | Flooded       |
| EAN/GTIN                       | 3661024044264 |
| Voltage                        | 12 V          |
| Capacity                       | 47.0 Ah       |
| CCA                            | 450 A         |
| Length                         | 207 mm        |
| Width                          | 175 mm        |
| Height                         | 175 mm        |
| Box size                       | LB1           |
| Polarity                       | ETN 0         |
| Terminal Type                  | EN taper post |
| Hold Down                      | B13           |
| Weights (subject of variation) | 11.40 kg      |

## **Hold Down**

NegativeTerminal

PositiveTerminal

Design, features and specifications are subject to change without notice. We disclaim any representation or warranty, express or implied, concerning the data or recommendations, and in no event shall be liable for any loss or damage claimed to have arisen as a result. Some products may not be available in your local market.