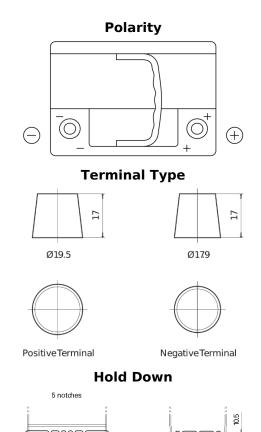

## Formula Xtreme FA640

| Part number                    | FA640         |
|--------------------------------|---------------|
| Technology                     | Flooded       |
| EAN/GTIN                       | 3661024044226 |
| Voltage                        | 12 V          |
| Capacity                       | 64.0 Ah       |
| CCA                            | 640 A         |
| Length                         | 242 mm        |
| Width                          | 175 mm        |
| Height                         | 190 mm        |
| Box size                       | L02           |
| Polarity                       | ETN 0         |
| Terminal Type                  | EN taper post |
| Hold Down                      | B13           |
| Weights (subject of variation) | 14.90 kg      |