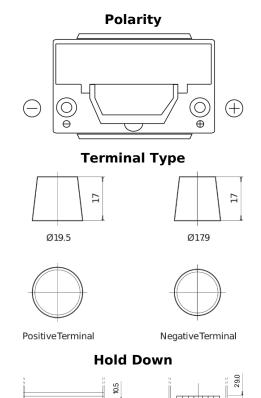

## Formula Xtreme FA754

| Part number                    | FA754         |
|--------------------------------|---------------|
| Technology                     | Flooded       |
| EAN/GTIN                       | 3661024044165 |
| Voltage                        | 12 V          |
| Capacity                       | 75.0 Ah       |
| CCA                            | 630 A         |
| Length                         | 270 mm        |
| Width                          | 173 mm        |
| Height                         | 222 mm        |
| Box size                       | D26           |
| Polarity                       | ETN 0         |
| Terminal Type                  | EN taper post |
| Hold Down                      | Korean B1+B6  |
| Weights (subject of variation) | 17.40 kg      |