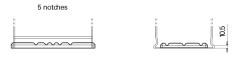

## Formula Xtreme FA852

| Part number                    | FA852         |
|--------------------------------|---------------|
| Technology                     | Flooded       |
| EAN/GTIN                       | 3661024044295 |
| Voltage                        | 12 V          |
| Capacity                       | 85.0 Ah       |
| CCA                            | 800 A         |
| Length                         | 315 mm        |
| Width                          | 175 mm        |
| Height                         | 175 mm        |
| Box size                       | LB4           |
| Polarity                       | ETN 0         |
| Terminal Type                  | EN taper post |
| Hold Down                      | B13           |
| Weights (subject of variation) | 18.60 kg      |

PositiveTerminal

NegativeTerminal

Hold Down

Design, features and specifications are subject to change without notice. We disclaim any representation or warranty, express or implied, concerning the data or recommendations, and in no event shall be liable for any loss or damage claimed to have arisen as a result. Some products may not be available in your local market.