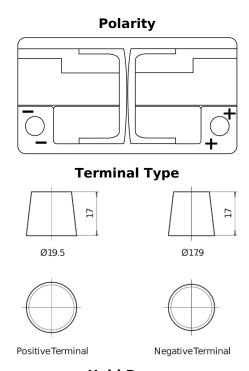

## Formula Xtreme FA900

| Part number                    | FA900         |
|--------------------------------|---------------|
| Technology                     | Flooded       |
| EAN/GTIN                       | 3661024046251 |
| Voltage                        | 12 V          |
| Capacity                       | 90.0 Ah       |
| CCA                            | 720 A         |
| Length                         | 315 mm        |
| Width                          | 175 mm        |
| Height                         | 190 mm        |
| Box size                       | L04           |
| Polarity                       | ETN 0         |
| Terminal Type                  | EN taper post |
| Hold Down                      | B13           |
| Weights (subject of variation) | 19.70 kg      |