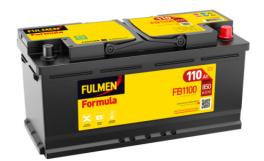

## Formula FB1100

| Part number                    | FB1100        |
|--------------------------------|---------------|
| Technology                     | Flooded       |
| EAN/GTIN                       | 3661024046237 |
| Voltage                        | 12 V          |
| Capacity                       | 110.0 Ah      |
| CCA                            | 850 A         |
| Length                         | 392 mm        |
| Width                          | 175 mm        |
| Height                         | 190 mm        |
| Box size                       | L06           |
| Polarity                       | ETN 0         |
| Terminal Type                  | EN taper post |
| Hold Down                      | B13           |
| Weights (subject of variation) | 26.30 kg      |
|                                |               |