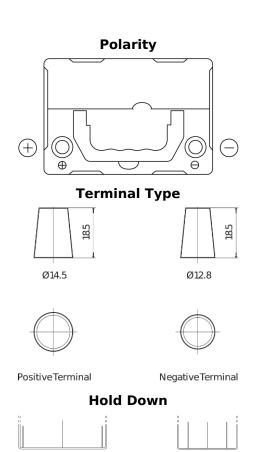

## Formula FB357

| Part number         | FB357          |
|---------------------|----------------|
| Technology          | Flooded        |
| EAN/GTIN            | 3661024044349  |
| Voltage             | 12 V           |
| Capacity            | 35.0 Ah        |
| CCA                 | 240 A          |
| Length              | 187 mm         |
| Width               | 127 mm         |
| Height              | 220 mm         |
| Box size            | B19            |
| Polarity            | ETN 1          |
| Terminal Type       | JIS taper post |
| Hold Down           | B0             |
| Weights (subject of | 8.90 kg        |
| variation)          |                |
|                     |                |