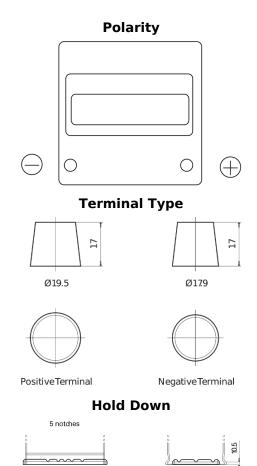

## Formula FB440

| Part number                    | FB440         |
|--------------------------------|---------------|
| Technology                     | Flooded       |
| EAN/GTIN                       | 3661024044509 |
| Voltage                        | 12 V          |
| Capacity                       | 44.0 Ah       |
| CCA                            | 400 A         |
| Length                         | 175 mm        |
| Width                          | 175 mm        |
| Height                         | 190 mm        |
| Box size                       | L00           |
| Polarity                       | ETN 0         |
| Terminal Type                  | EN taper post |
| Hold Down                      | B13           |
| Weights (subject of variation) | 10.70 kg      |