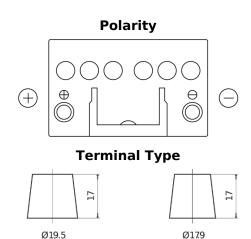

## Formula FB451

| Part number                    | FB451         |
|--------------------------------|---------------|
| Technology                     | Flooded       |
| EAN/GTIN                       | 3661024044486 |
| Voltage                        | 12 V          |
| Capacity                       | 45.0 Ah       |
| CCA                            | 330 A         |
| Length                         | 220 mm        |
| Width                          | 135 mm        |
| Height                         | 225 mm        |
| Box size                       | E02           |
| Polarity                       | ETN 1         |
| Terminal Type                  | EN taper post |
| Hold Down                      | B1            |
| Weights (subject of variation) | 12.50 kg      |