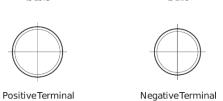

## Formula FB451

| Part number                    | FB451         |
|--------------------------------|---------------|
| Technology                     | Flooded       |
| EAN/GTIN                       | 3661024044486 |
| Voltage                        | 12 V          |
| Capacity                       | 45.0 Ah       |
| CCA                            | 330 A         |
| Length                         | 220 mm        |
| Width                          | 135 mm        |
| Height                         | 225 mm        |
| Box size                       | E02           |
| Polarity                       | ETN 1         |
| Terminal Type                  | EN taper post |
| Hold Down                      | B1            |
| Weights (subject of variation) | 12.50 kg      |