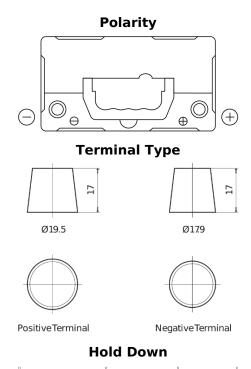

## Formula FB454

| Part number                    | FB454         |
|--------------------------------|---------------|
| Technology                     | Flooded       |
| EAN/GTIN                       | 3661024044370 |
| Voltage                        | 12 V          |
| Capacity                       | 45.0 Ah       |
| CCA                            | 330 A         |
| Length                         | 237 mm        |
| Width                          | 127 mm        |
| Height                         | 227 mm        |
| Box size                       | B24           |
| Polarity                       | ETN 0         |
| Terminal Type                  | EN taper post |
| Hold Down                      | В0            |
| Weights (subject of variation) | 11.40 kg      |