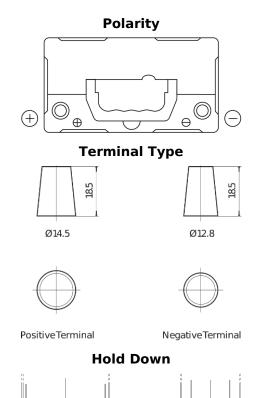

## Formula FB457

| Part number                    | FB457          |
|--------------------------------|----------------|
| Technology                     | Flooded        |
| EAN/GTIN                       | 3661024044363  |
| Voltage                        | 12 V           |
| Capacity                       | 45.0 Ah        |
| CCA                            | 330 A          |
| Length                         | 237 mm         |
| Width                          | 127 mm         |
| Height                         | 227 mm         |
| Box size                       | B24            |
| Polarity                       | ETN 1          |
| Terminal Type                  | JIS taper post |
| Hold Down                      | В0             |
| Weights (subject of variation) | 11.40 kg       |