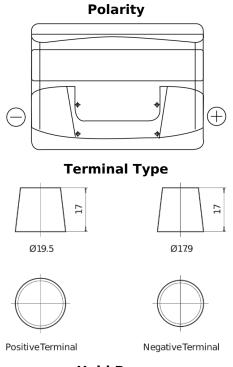

## Formula FB500

| Part number                    | FB500         |
|--------------------------------|---------------|
| Technology                     | Flooded       |
| EAN/GTIN                       | 3661024044516 |
| Voltage                        | 12 V          |
| Capacity                       | 50.0 Ah       |
| CCA                            | 450 A         |
| Length                         | 207 mm        |
| Width                          | 175 mm        |
| Height                         | 190 mm        |
| Box size                       | L01           |
| Polarity                       | ETN 0         |
| Terminal Type                  | EN taper post |
| Hold Down                      | B13           |
| Weights (subject of variation) | 12.20 kg      |

## **Hold Down**

Design, features and specifications are subject to change without notice. We disclaim any representation or warranty, express or implied, concerning the data or recommendations, and in no event shall be liable for any loss or damage claimed to have arisen as a result. Some products may not be available in your local market.