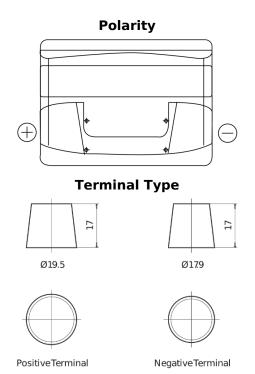

## Formula FB501

| Part number                    | FB501         |
|--------------------------------|---------------|
| Technology                     | Flooded       |
| EAN/GTIN                       | 3661024044523 |
| Voltage                        | 12 V          |
| Capacity                       | 50.0 Ah       |
| CCA                            | 450 A         |
| Length                         | 207 mm        |
| Width                          | 175 mm        |
| Height                         | 190 mm        |
| Box size                       | L01           |
| Polarity                       | ETN 1         |
| Terminal Type                  | EN taper post |
| Hold Down                      | B13           |
| Weights (subject of variation) | 12.20 kg      |