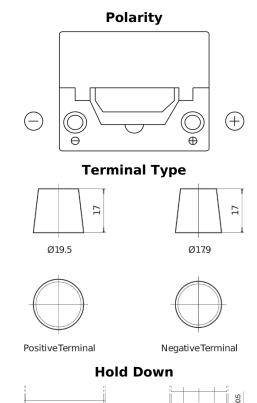

## Formula FB504

| Part number                    | FB504         |
|--------------------------------|---------------|
| Technology                     | Flooded       |
| EAN/GTIN                       | 3661024044400 |
| Voltage                        | 12 V          |
| Capacity                       | 50.0 Ah       |
| CCA                            | 360 A         |
| Length                         | 200 mm        |
| Width                          | 173 mm        |
| Height                         | 222 mm        |
| Box size                       | D20           |
| Polarity                       | ETN 0         |
| Terminal Type                  | EN taper post |
| Hold Down                      | Korean B1     |
| Weights (subject of variation) | 12.90 kg      |