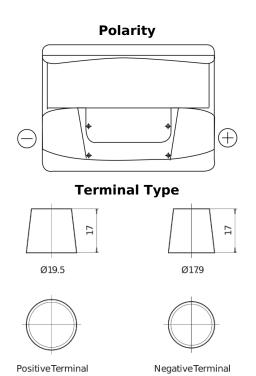

## Formula FB602

| Part number                    | FB602         |
|--------------------------------|---------------|
| Technology                     | Flooded       |
| EAN/GTIN                       | 3661024044639 |
| Voltage                        | 12 V          |
| Capacity                       | 60.0 Ah       |
| CCA                            | 540 A         |
| Length                         | 242 mm        |
| Width                          | 175 mm        |
| Height                         | 175 mm        |
| Box size                       | LB2           |
| Polarity                       | ETN 0         |
| Terminal Type                  | EN taper post |
| Hold Down                      | B13           |
| Weights (subject of variation) | 12.90 kg      |