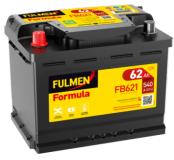

## Formula FB621

| Part number                    | FB621         |
|--------------------------------|---------------|
| Technology                     | Flooded       |
| EAN/GTIN                       | 3661024044547 |
| Voltage                        | 12 V          |
| Capacity                       | 62.0 Ah       |
| CCA                            | 540 A         |
| Length                         | 242 mm        |
| Width                          | 175 mm        |
| Height                         | 190 mm        |
| Box size                       | L02           |
| Polarity                       | ETN 1         |
| Terminal Type                  | EN taper post |
| Hold Down                      | B13           |
| Weights (subject of variation) | 14.20 kg      |