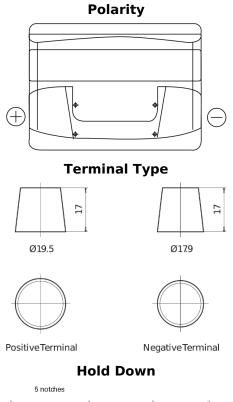

## Formula FB621

| Part number                    | FB621         |
|--------------------------------|---------------|
| Technology                     | Flooded       |
| EAN/GTIN                       | 3661024044547 |
| Voltage                        | 12 V          |
| Capacity                       | 62.0 Ah       |
| CCA                            | 540 A         |
| Length                         | 242 mm        |
| Width                          | 175 mm        |
| Height                         | 190 mm        |
| Box size                       | L02           |
| Polarity                       | ETN 1         |
| Terminal Type                  | EN taper post |
| Hold Down                      | B13           |
| Weights (subject of variation) | 14.20 kg      |