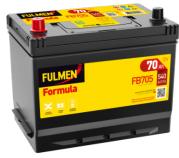

## Formula FB705

| Part number                    | FB705         |
|--------------------------------|---------------|
| Technology                     | Flooded       |
| EAN/GTIN                       | 3661024044448 |
| Voltage                        | 12 V          |
| Capacity                       | 70.0 Ah       |
| CCA                            | 540 A         |
| Length                         | 270 mm        |
| Width                          | 173 mm        |
| Height                         | 222 mm        |
| Box size                       | D26           |
| Polarity                       | ETN 1         |
| Terminal Type                  | EN taper post |
| Hold Down                      | Korean B1+B6  |
| Weights (subject of variation) | 16.10 kg      |