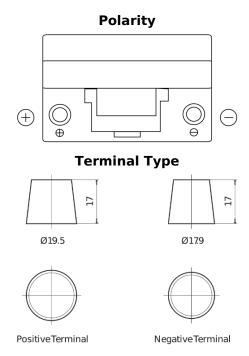

## Formula FB705

| Part number                    | FB705         |
|--------------------------------|---------------|
| Technology                     | Flooded       |
| EAN/GTIN                       | 3661024044448 |
| Voltage                        | 12 V          |
| Capacity                       | 70.0 Ah       |
| CCA                            | 540 A         |
| Length                         | 270 mm        |
| Width                          | 173 mm        |
| Height                         | 222 mm        |
| Box size                       | D26           |
| Polarity                       | ETN 1         |
| Terminal Type                  | EN taper post |
| Hold Down                      | Korean B1+B6  |
| Weights (subject of variation) | 16.10 kg      |