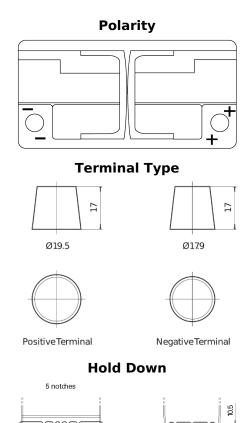

## Equipment AGM EQ800

| Part number                    | EQ800         |
|--------------------------------|---------------|
| Technology                     | AGM           |
| EAN/GTIN                       | 3661024037464 |
| Voltage                        | 12 V          |
| Capacity                       | 95 Ah         |
| CCA                            | 850 A         |
| Watt hour                      | 800 Wh        |
| Length                         | 353 mm        |
| Width                          | 175 mm        |
| Height                         | 190 mm        |
| Box size                       | L05           |
| Polarity                       | ETN 0         |
| Terminal Type                  | EN taper post |
| Hold Down                      | B13           |
| Weights (subject of variation) | 26.10 kg      |
|                                |               |