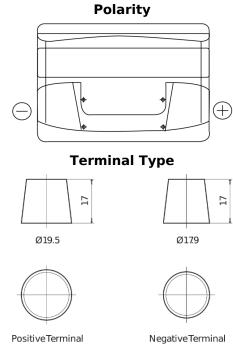

## Formula FB712

| Part number                    | FB712         |
|--------------------------------|---------------|
| Technology                     | Flooded       |
| EAN/GTIN                       | 3661024044646 |
| Voltage                        | 12 V          |
| Capacity                       | 71.0 Ah       |
| CCA                            | 670 A         |
| Length                         | 278 mm        |
| Width                          | 175 mm        |
| Height                         | 175 mm        |
| Box size                       | LB3           |
| Polarity                       | ETN 0         |
| Terminal Type                  | EN taper post |
| Hold Down                      | B13           |
| Weights (subject of variation) | 15.30 kg      |