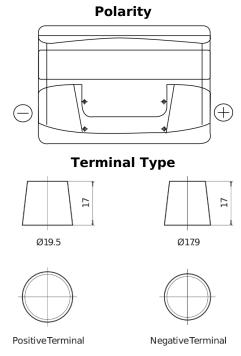

## Formula FB740

| Part number                    | FB740         |
|--------------------------------|---------------|
| Technology                     | Flooded       |
| EAN/GTIN                       | 3661024044554 |
| Voltage                        | 12 V          |
| Capacity                       | 74.0 Ah       |
| CCA                            | 680 A         |
| Length                         | 278 mm        |
| Width                          | 175 mm        |
| Height                         | 190 mm        |
| Box size                       | L03           |
| Polarity                       | ETN 0         |
| Terminal Type                  | EN taper post |
| Hold Down                      | B13           |
| Weights (subject of variation) | 16.60 kg      |