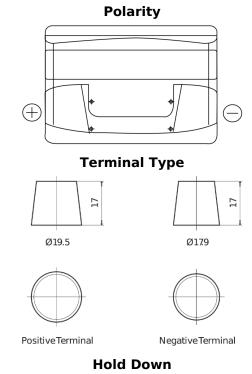

## Formula FB741

| Part number                    | FB741         |
|--------------------------------|---------------|
| Technology                     | Flooded       |
| EAN/GTIN                       | 3661024044561 |
| Voltage                        | 12 V          |
| Capacity                       | 74.0 Ah       |
| CCA                            | 680 A         |
| Length                         | 278 mm        |
| Width                          | 175 mm        |
| Height                         | 190 mm        |
| Box size                       | L03           |
| Polarity                       | ETN 1         |
| Terminal Type                  | EN taper post |
| Hold Down                      | B13           |
| Weights (subject of variation) | 16.60 kg      |