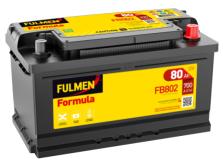

## Formula FB802

| Part number                    | FB802         |
|--------------------------------|---------------|
| Technology                     | Flooded       |
| EAN/GTIN                       | 3661024044653 |
| Voltage                        | 12 V          |
| Capacity                       | 80.0 Ah       |
| CCA                            | 700 A         |
| Length                         | 315 mm        |
| Width                          | 175 mm        |
| Height                         | 175 mm        |
| Box size                       | LB4           |
| Polarity                       | ETN 0         |
| Terminal Type                  | EN taper post |
| Hold Down                      | B13           |
| Weights (subject of variation) | 17.80 kg      |