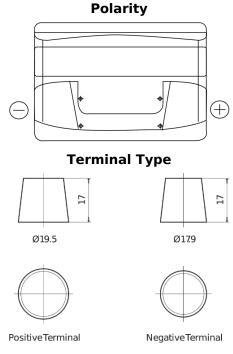

## Formula FB802

| Part number                    | FB802         |
|--------------------------------|---------------|
| Technology                     | Flooded       |
| EAN/GTIN                       | 3661024044653 |
| Voltage                        | 12 V          |
| Capacity                       | 80.0 Ah       |
| CCA                            | 700 A         |
| Length                         | 315 mm        |
| Width                          | 175 mm        |
| Height                         | 175 mm        |
| Box size                       | LB4           |
| Polarity                       | ETN 0         |
| Terminal Type                  | EN taper post |
| Hold Down                      | B13           |
| Weights (subject of variation) | 17.80 kg      |