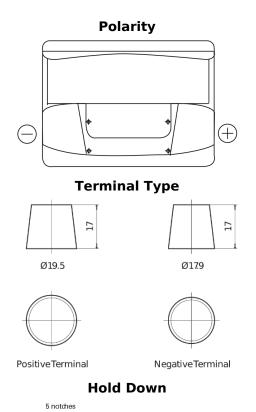

## Standard FC550

| Part number                    | FC550         |
|--------------------------------|---------------|
| Technology                     | Flooded       |
| EAN/GTIN                       | 3661024044806 |
| Voltage                        | 12 V          |
| Capacity                       | 55.0 Ah       |
| CCA                            | 460 A         |
| Length                         | 242 mm        |
| Width                          | 175 mm        |
| Height                         | 190 mm        |
| Box size                       | L02           |
| Polarity                       | ETN 0         |
| Terminal Type                  | EN taper post |
| Hold Down                      | B13           |
| Weights (subject of variation) | 13.50 kg      |