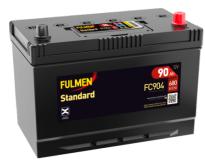

## Standard FC904

| Part number                    | FC904         |
|--------------------------------|---------------|
| Technology                     | Flooded       |
| EAN/GTIN                       | 3661024044752 |
| Voltage                        | 12 V          |
| Capacity                       | 90.0 Ah       |
| CCA                            | 680 A         |
| Length                         | 306 mm        |
| Width                          | 173 mm        |
| Height                         | 222 mm        |
| Box size                       | D31           |
| Polarity                       | ETN 0         |
| Terminal Type                  | EN taper post |
| Hold Down                      | Korean B1     |
| Weights (subject of variation) | 19.90 kg      |