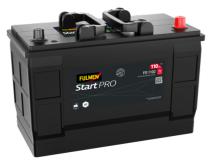

## StartPRO FG1102

| Part number                    | FG1102        |
|--------------------------------|---------------|
| Technology                     | Flooded       |
| EAN/GTIN                       | 3661024045391 |
| Voltage                        | 12 V          |
| Capacity                       | 110.0 Ah      |
| CCA                            | 750 A         |
| Length                         | 349 mm        |
| Width                          | 175 mm        |
| Height                         | 235 mm        |
| Box size                       | D02           |
| Polarity                       | ETN 0         |
| Terminal Type                  | EN taper post |
| Hold Down                      | B1            |
| Weights (subject of variation) | 25.40 kg      |