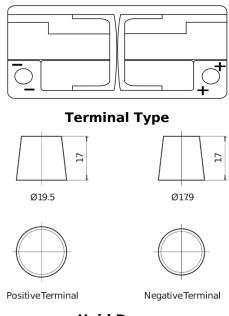

## **AGM FK1060**

**Polarity** 

| Part number                    | FK1060        |
|--------------------------------|---------------|
| Technology                     | AGM           |
| EAN/GTIN                       | 3661024047432 |
| Voltage                        | 12 V          |
| Capacity                       | 106.0 Ah      |
| CCA                            | 950 A         |
| Length                         | 392 mm        |
| Width                          | 175 mm        |
| Height                         | 190 mm        |
| Box size                       | L06           |
| Polarity                       | ETN 0         |
| Terminal Type                  | EN taper post |
| Hold Down                      | B13           |
| Weights (subject of variation) | 29.00 kg      |

## **Hold Down**

Design, features and specifications are subject to change without notice. We disclaim any representation or warranty, express or implied, concerning the data or recommendations, and in no event shall be liable for any loss or damage claimed to have arisen as a result. Some products may not be available in your local market.