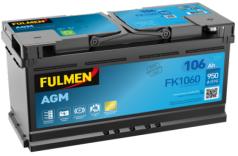

## **AGM FK1060**

**Polarity** 

| Part number                    | FK1060        |
|--------------------------------|---------------|
| Technology                     | AGM           |
| EAN/GTIN                       | 3661024047432 |
| Voltage                        | 12 V          |
| Capacity                       | 106.0 Ah      |
| CCA                            | 950 A         |
| Length                         | 392 mm        |
| Width                          | 175 mm        |
| Height                         | 190 mm        |
| Box size                       | L06           |
| Polarity                       | ETN 0         |
| Terminal Type                  | EN taper post |
| Hold Down                      | B13           |
| Weights (subject of variation) | 29.00 kg      |