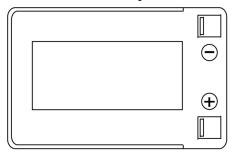

y FK143**





| Part number                    | FK143         |
|--------------------------------|---------------|
| Technology                     | AGM           |
| EAN/GTIN                       | 3661024046466 |
| Voltage                        | 12 V          |
| Capacity                       | 14.0 Ah       |
| CCA                            | 80 A          |
| Length                         | 150 mm        |
| Width                          | 100 mm        |
| Height                         | 100 mm        |
| Box size                       | C76           |
| Polarity                       | ETN 3         |
| Terminal Type                  | Screwed/Lug   |
| Hold Down                      | B0            |
| Weights (subject of variation) | 4.20 kg       |



## **Polarity**



## **Terminal Type**



Design, features and specifications are subject to change without notice. We disclaim any representation or warranty, express or implied, concerning the data or recommendations, and in no event shall be liable for any loss or damage claimed to have arisen as a result. Some products may not be available in your local market.