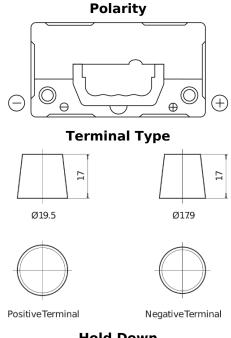

## **AGM FK454**

| Part number                    | FK454         |
|--------------------------------|---------------|
| Technology                     | AGM           |
| EAN/GTIN                       | 3661024047494 |
| Voltage                        | 12 V          |
| Capacity                       | 45.0 Ah       |
| CCA                            | 380 A         |
| Length                         | 237 mm        |
| Width                          | 127 mm        |
| Height                         | 227 mm        |
| Box size                       | B24           |
| Polarity                       | ETN 0         |
| Terminal Type                  | EN taper post |
| Hold Down                      | В0            |
| Weights (subject of variation) | 13.50 kg      |
|                                |               |