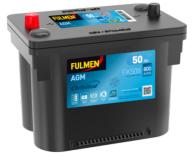

## **AGM FK508**

| Part number                    | FK508         |
|--------------------------------|---------------|
| Technology                     | AGM           |
| EAN/GTIN                       | 3661024046442 |
| Voltage                        | 12 V          |
| Capacity                       | 50.0 Ah       |
| CCA                            | 800 A         |
| Length                         | 260 mm        |
| Width                          | 173 mm        |
| Height                         | 206 mm        |
| Box size                       | G34           |
| Polarity                       | ETN 9         |
| Terminal Type                  | EN taper post |
| Hold Down                      | B7            |
| Weights (subject of variation) | 17.50 kg      |