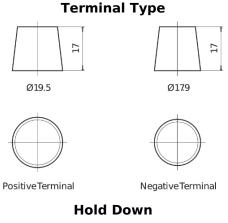

## **AGM FK508**

| Part number                    | FK508         |
|--------------------------------|---------------|
| Technology                     | AGM           |
| EAN/GTIN                       | 3661024046442 |
| Voltage                        | 12 V          |
| Capacity                       | 50.0 Ah       |
| CCA                            | 800 A         |
| Length                         | 260 mm        |
| Width                          | 173 mm        |
| Height                         | 206 mm        |
| Box size                       | G34           |
| Polarity                       | ETN 9         |
| Terminal Type                  | EN taper post |
| Hold Down                      | B7            |
| Weights (subject of variation) | 17.50 kg      |