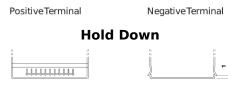

## **AGM FK508**

| Part number                    | FK508         |
|--------------------------------|---------------|
| Technology                     | AGM           |
| EAN/GTIN                       | 3661024046442 |
| Voltage                        | 12 V          |
| Capacity                       | 50.0 Ah       |
| CCA                            | 800 A         |
| Length                         | 260 mm        |
| Width                          | 173 mm        |
| Height                         | 206 mm        |
| Box size                       | G34           |
| Polarity                       | ETN 9         |
| Terminal Type                  | EN taper post |
| Hold Down                      | B7            |
| Weights (subject of variation) | 17.50 kg      |