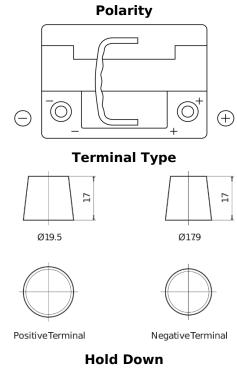

## **AGM FK620**

| Part number         | FK620         |
|---------------------|---------------|
| Technology          | AGM           |
| EAN/GTIN            | 3661024047395 |
| Voltage             | 12 V          |
| Capacity            | 62.0 Ah       |
| CCA                 | 680 A         |
| Length              | 242 mm        |
| Width               | 175 mm        |
| Height              | 190 mm        |
| Box size            | L02           |
| Polarity            | ETN 0         |
| Terminal Type       | EN taper post |
| Hold Down           | B13           |
| Weights (subject of | 17.90 kg      |
| variation)          |               |
| Weights (subject of |               |