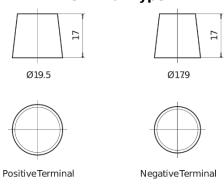

|
|--------------------------------|---------------|
| Part number                    | FK700         |
| Technology                     | AGM           |
| EAN/GTIN                       | 3661024045711 |
| Voltage                        | 12 V          |
| Capacity                       | 70.0 Ah       |
| CCA                            | 760 A         |
| Length                         | 278 mm        |
| Width                          | 175 mm        |
| Height                         | 190 mm        |
| Box size                       | L03           |
| Polarity                       | ETN 0         |
| Terminal Type                  | EN taper post |
| Hold Down                      | B13           |
| Weights (subject of variation) | 20.60 kg      |

## Polarity Terminal Type



## Hold Down 5 notches

Design, features and specifications are subject to change without notice. We disclaim any representation or warranty, express or implied, concerning the data or recommendations, and in no event shall be liable for any loss or damage claimed to have arisen as a result. Some products may not be available in your local market.