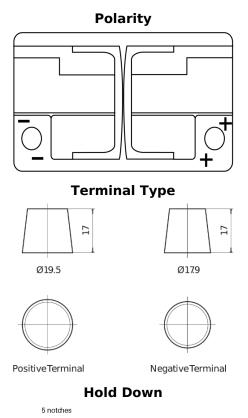

## **Batteries for Cars**

FULMEN

| Part number                    | FK720         |
|--------------------------------|---------------|
| Technology                     | AGM           |
| EAN/GTIN                       | 3661024047401 |
| Voltage                        | 12 V          |
| Capacity                       | 72.0 Ah       |
| CCA                            | 760 A         |
| Length                         | 278 mm        |
| Width                          | 175 mm        |
| Height                         | 190 mm        |
| Box size                       | L03           |
| Polarity                       | ETN 0         |
| Terminal Type                  | EN taper post |
| Hold Down                      | B13           |
| Weights (subject of variation) | 20.60 kg      |