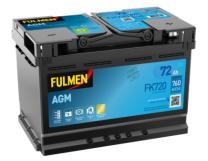

## **Batteries for Cars**

FULMEN

| Part number                    | FK720         |
|--------------------------------|---------------|
| Technology                     | AGM           |
| EAN/GTIN                       | 3661024047401 |
| Voltage                        | 12 V          |
| Capacity                       | 72.0 Ah       |
| CCA                            | 760 A         |
| Length                         | 278 mm        |
| Width                          | 175 mm        |
| Height                         | 190 mm        |
| Box size                       | L03           |
| Polarity                       | ETN 0         |
| Terminal Type                  | EN taper post |
| Hold Down                      | B13           |
| Weights (subject of variation) | 20.60 kg      |