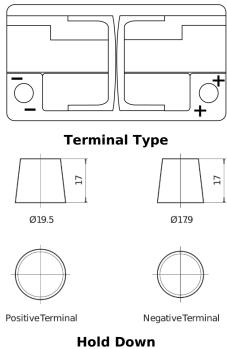

## **AGM FK800**

**Polarity** 

| Part number                    | FK800         |
|--------------------------------|---------------|
| Technology                     | AGM           |
| EAN/GTIN                       | 3661024045728 |
| Voltage                        | 12 V          |
| Capacity                       | 80.0 Ah       |
| CCA                            | 800 A         |
| Length                         | 315 mm        |
| Width                          | 175 mm        |
| Height                         | 190 mm        |
| Box size                       | L04           |
| Polarity                       | ETN 0         |
| Terminal Type                  | EN taper post |
| Hold Down                      | B13           |
| Weights (subject of variation) | 23.30 kg      |
|                                |               |

Hold Down
5 notches

Design, features and specifications are subject to change without notice. We disclaim any representation or warranty, express or implied, concerning the data or recommendations, and in no event shall be liable for any loss or damage claimed to have arisen as a result. Some products may not be available in your local market.