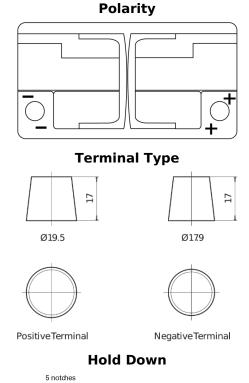

## **AGM FK820**

| Part number                    | FK820         |
|--------------------------------|---------------|
| Technology                     | AGM           |
| EAN/GTIN                       | 3661024047418 |
| Voltage                        | 12 V          |
| Capacity                       | 82.0 Ah       |
| CCA                            | 800 A         |
| Length                         | 315 mm        |
| Width                          | 175 mm        |
| Height                         | 190 mm        |
| Box size                       | L04           |
| Polarity                       | ETN 0         |
| Terminal Type                  | EN taper post |
| Hold Down                      | B13           |
| Weights (subject of variation) | 23.30 kg      |