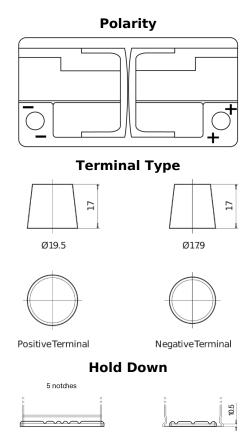

## **AGM FK950**

| Part number                    | FK950         |
|--------------------------------|---------------|
| Technology                     | AGM           |
| EAN/GTIN                       | 3661024045742 |
| Voltage                        | 12 V          |
| Capacity                       | 95.0 Ah       |
| CCA                            | 850 A         |
| Length                         | 353 mm        |
| Width                          | 175 mm        |
| Height                         | 190 mm        |
| Box size                       | L05           |
| Polarity                       | ETN 0         |
| Terminal Type                  | EN taper post |
| Hold Down                      | B13           |
| Weights (subject of variation) | 26.10 kg      |