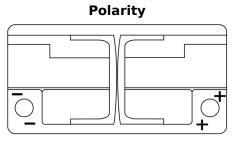

## **Batteries for Cars**

FULMEN

FILOCO

| Part number                    | FK960         |
|--------------------------------|---------------|
| Technology                     | AGM           |
| EAN/GTIN                       | 3661024047425 |
| Voltage                        | 12 V          |
| Capacity                       | 96.0 Ah       |
| CCA                            | 850 A         |
| Length                         | 353 mm        |
| Width                          | 175 mm        |
| Height                         | 190 mm        |
| Box size                       | L05           |
| Polarity                       | ETN 0         |
| Terminal Type                  | EN taper post |
| Hold Down                      | B13           |
| Weights (subject of variation) | 26.10 kg      |

START MANDATORY FOR START-STOP

**Terminal Type** 

PositiveTerminal

Ø19.5

NegativeTerminal

17

Hold Down

Design, features and specifications are subject to change without notice. We disclaim any representation or warranty, express or implied, concerning the data or recommendations, and in no event shall be liable for any loss or damage claimed to have arisen as a result. Some products may not be available in your local market.