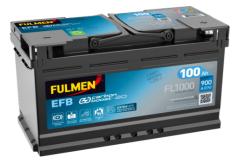

## **EFB FL1000**

| Part number                    | FL1000        |
|--------------------------------|---------------|
| Technology                     | EFB           |
| EAN/GTIN                       | 3661024046978 |
| Voltage                        | 12 V          |
| Capacity                       | 100.0 Ah      |
| CCA                            | 900 A         |
| Length                         | 353 mm        |
| Width                          | 175 mm        |
| Height                         | 190 mm        |
| Box size                       | L05           |
| Polarity                       | ETN 0         |
| Terminal Type                  | EN taper post |
| Hold Down                      | B13           |
| Weights (subject of variation) | 25.50 kg      |